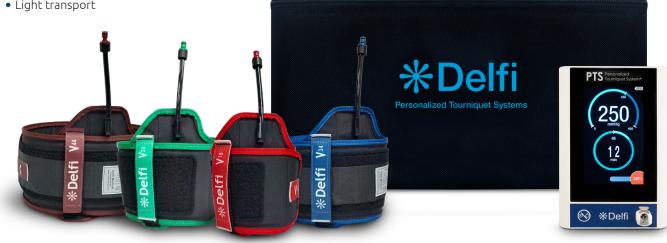

### Personalized Tourniquet System

The PTSii Portable Tourniquet Kit - Single is an all-in-one light transport solution weighing less than 10lbs! Featuring Delfi's PTSii Personalized Tourniquet System in a single channel configuration, and Easi-Fit reusable tourniquet cuffs in four sizes, uniquely designed to make cuff application and removal easy, and consistent.

#### **FEATURES**

- Compact design
- All-in-One solution
- Single channel
- Quick cuff application
- 11-40 in limb circumference cuff coverage
- Light transport

#### PTSii Portable Tourniquet System Kit

Single Channel . Single Port System & Easi-Fit Cuffs

| (1) | PTSii System      | 9-2200-001B |
|-----|-------------------|-------------|
| (1) | 18" Easi-Fit Cuff | 9-7500-018  |
| (1) | 24" Easi-Fit Cuff | 9-7500-024  |
| (1) | 34" Easi-Fit Cuff | 9-7500-034  |
| (1) | 44" Easi-Fit Cuff | 9-7500-044  |
| (1) | PTS Transport Bag | 9-2200-310  |