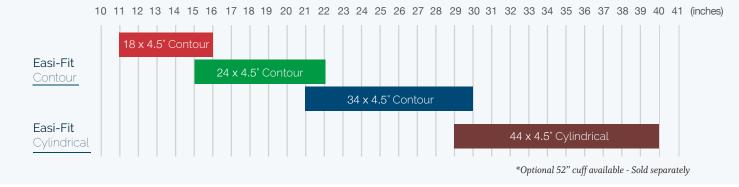

#### Easi-Fit Limb Circumference Range

#### **FEATURES**

- Compact design
- All-in-One solution
- Single channel
- Quick cuff application
- 11-40 in limb circumference cuff coverage
- Light transport

#### PTSii Portable Tourniquet System Kit

Single Channel . Single Port System & Easi-Fit Cuffs

| (1) | PTSii System      | 9-2200-001B |
|-----|-------------------|-------------|
| (1) | 18" Easi-Fit Cuff | 9-7500-018  |
| (1) | 24" Easi-Fit Cuff | 9-7500-024  |
| (1) | 34" Easi-Fit Cuff | 9-7500-034  |
| (1) | 44" Easi-Fit Cuff | 9-7500-044  |
| (1) | PTS Transport Bag | 9-2200-310  |