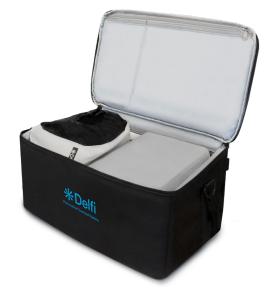

The featured PTS Transport Bag allows for easy access and organized storage of all components, for quick set up. A removable carrying strap, padded instrument case and cuff pouch for added protection complete the perfect compact solution for clinicians on the go!

#### PTSii Portable Tourniquet System Kit

Single Channel . Single Port System & Easi-Fit Cuffs

| (1) | PTSii System      | 9-2200-001B |
|-----|-------------------|-------------|
| (1) | 18" Easi-Fit Cuff | 9-7500-018  |
| (1) | 24" Easi-Fit Cuff | 9-7500-024  |
| (1) | 34" Easi-Fit Cuff | 9-7500-034  |
| (1) | 44" Easi-Fit Cuff | 9-7500-044  |
| (1) | PTS Transport Bag | 9-2200-310  |