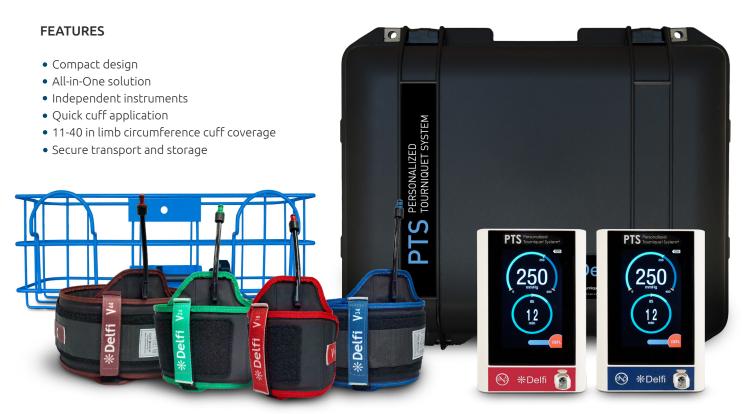

### Personalized Tourniquet System

The PTSii Portable Tourniquet Kit - Twin is an all-in-one solution optimized for secure transport and storage. Featuring Delfi's PTSii Personalized Tourniquet System in a twin configuration with fully independent channels, and Easi-Fit reusable tourniquet cuffs in four sizes, uniquely designed to make cuff application and removal easy, and consistent.

The included PTS Portable Basket with IV pole-compatible mounting bracket stores the Easi-Fit cuffs, keeps hoses tidy, and makes access easy.

A light and rugged PTS Transport Case, featuring a Pelican<sup>TM</sup> Air case with custom foam insert, provides the ultimate protection and transport solution for medics on the move!

#### PTSii Portable Tourniquet System Kit

Twin Channel . Single Port System & Easi-Fit Cuffs 9-2200-400

| (1) | PTSii System        | 9-2200-001B |
|-----|---------------------|-------------|
| (1) | PTSii System        | 9-2200-001R |
| (1) | 18" Easi-Fit Cuff   | 9-7500-018  |
| (1) | 24" Easi-Fit Cuff   | 9-7500-024  |
| (1) | 34" Easi-Fit Cuff   | 9-7500-034  |
| (1) | 44" Easi-Fit Cuff   | 9-7500-044  |
| (1) | PTS Portable Basket | 9-2200-501  |
| (1) | PTS Transport Case  | 9-2200-410  |