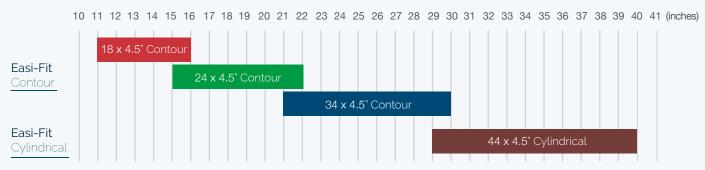

#### Easi-Fit Limb Circumference Range

#### \*Optional 52" cuff available - Sold separately