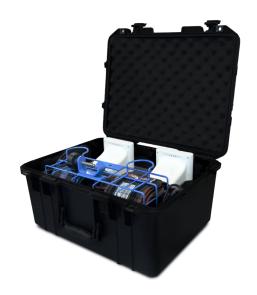

The included PTS Portable Basket with IV pole-compatible mounting bracket stores the Easi-Fit cuffs, keeps hoses tidy, and makes access easy.

A light and rugged PTS Transport Case, featuring a Pelican<sup>TM</sup> Air case with custom foam insert, provides the ultimate protection and transport solution for medics on the move!

#### **DIMENSIONS**

- Exterior (L × W × D) 19.18" x 15.79" x 10.50" in
- Weight 23 Lbs

Delfi Tourniquet Cuffs are latex free, with postive locking connectors.

Matching Limb Protection Sleeves are available seperately.