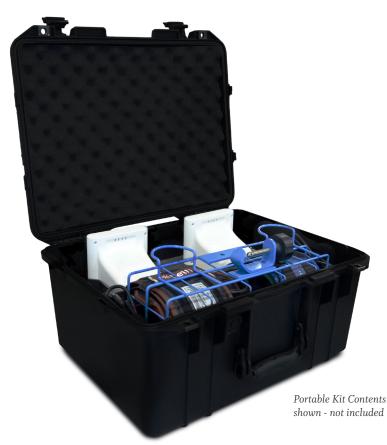

# ULTIMATE IN PROTECTION AND DURABILITY

The PTS Transport Case features a Pelican<sup>™</sup> Air Case with a custom foam insert designed to securely hold up to two **PTS Systems**, including a separate compartment for accessories, tourniquet cuffs and portable basket.

## DIMENSIONS

- Exterior (L×W×D) 19.18" x 15.79" x 10.50" in
- Interior (L×W×D) 17.3" x 13" x 9.8" in
- Weight 8.2 Lbs (empty)
- Weight 23 Lbs (with two PTS Systems, cuffs and basket)