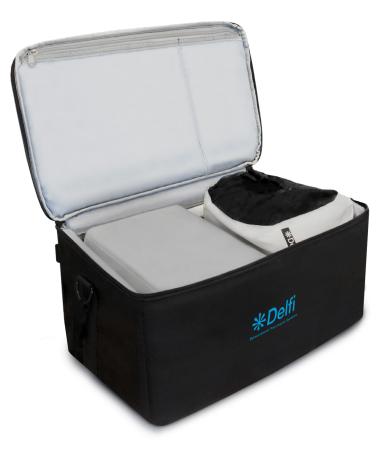

# COMFORT AND EASY ACCESS IN A CARRY-ON

Delfi's PTS Transport Bag is custom designed to hold a single PTS System including accessories and cuffs. A separate padded instrument case and cuff pouch provide added protection, while hoses and personal items are conveniently stored in a zippered compartment in the lid.

The low profile handle, removable carrying strap and pass-through luggage pocket make the PTS Transport Bag the perfect carry-on for clinicians on-the-go.

## FEATURES

- Rugged fabric construction
- Rubber feet
- Removable adjustable carrying strap
- Low profile handle
- Pass-through luggage pocket
- Business card holder
- Separate padded PTS case and cuff pouch